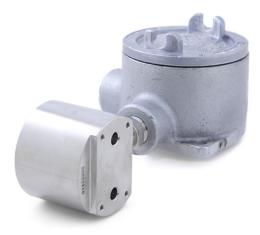

#### **INTRODUCING THE XHM300...**

The XHM300 is a simple and compact heated manifold block to heat sample stream or probes with two 1/4" flow channels and a 1/8" NPT instrumentation port.

Certified to ATEX and IECEx, the XHM300 is approved for use in hazardous areas. Featuring a single 150W heater cartridge it is available with a choice of 115V or 230V power supply.