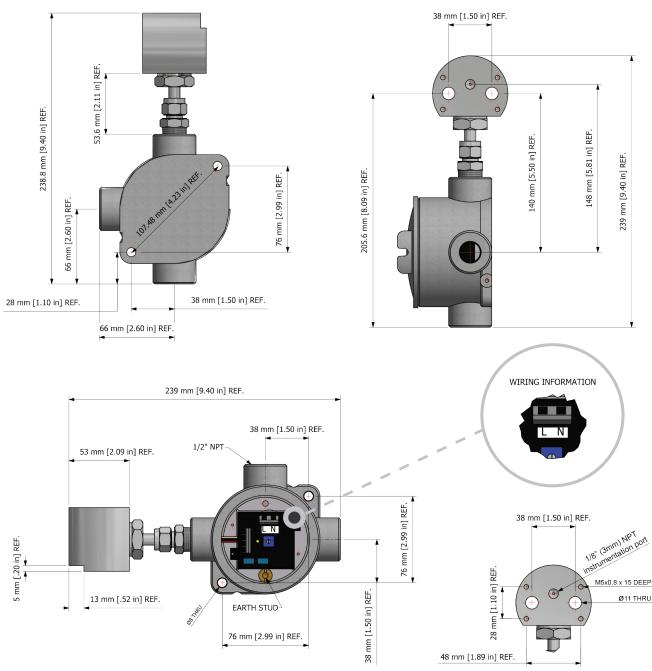

### DRAWINGS AND INSTALLATION DIMENSIONS

Dimensions shown for 1/8" NPT option - please contact the office for additional connections options.

#### Note:

A narrower 32mm (11/4") version is available - please contact the office

NOTE: Product availability and specifications contained herein are subject to change without notice. Consult local distributor or factory for potential revisions and/or service related issues. Pressure Tech Ltd support with product selection recommendations only - it is the users responsibility to ensure the product is suitable for their specific application requirements